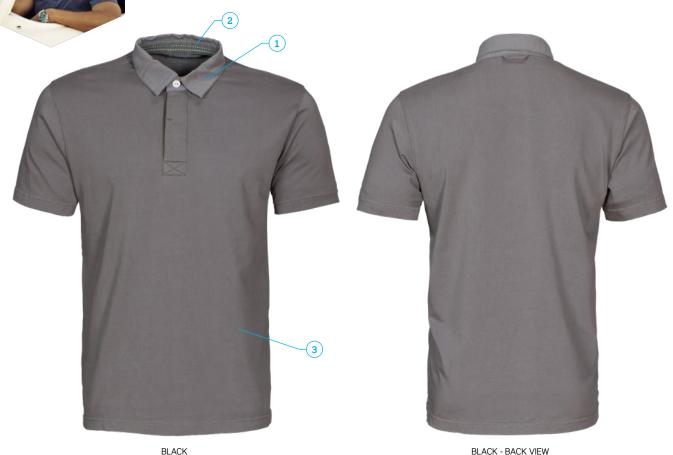

## Amherst Men's Cotton Polo

Men's modern fit single jersey polo with woven collar.

1: Neck tape in contrast colour and hidden buttons at front placket. | 2: 100% Combed Cotton, 260g/m² | 3: Modern/Slim Fit.